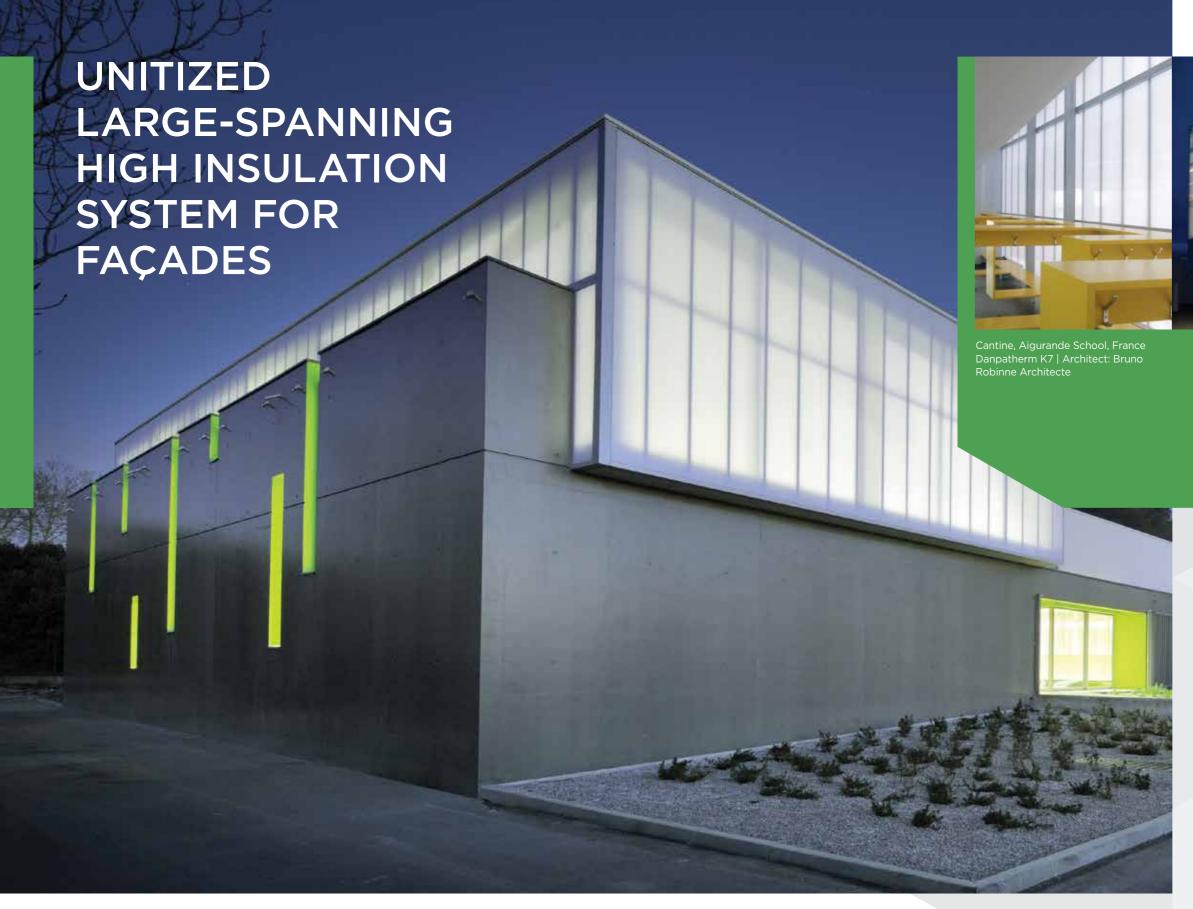

# **Excellent Thermal Insulation, Load Resistance and Spanning Capabilities**

- By including a translucent insulating material in the cavity, this unique double glazing concept can offer U values low as 0.52 W/m²K in Danpatherm K12, and 0.83 in Danpatherm K7.
- Danpatherm offers unparalleled wind load resistance and can span more than 3 metres unsupported, significantly reducing requirements for secondary steel framing.

Sports Complexes | France, Danpaterm K7 with HP | Architect: Agence Didier Richard

- Exceptional thermal insulation
- Factory pre-assembled cassette
- Quick and easy installation
- Clean look no visible aluminium • Variable levels of light transmission
- Unparalleled wind load resistance