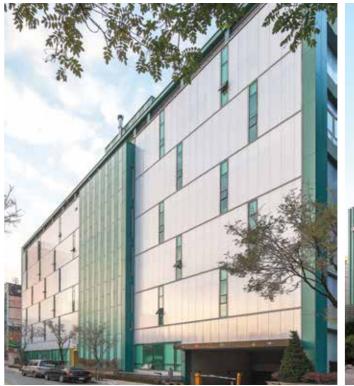

## **DANPATHERM DESCRIPTION**

- 3. Light diffuser insulation

School, Korea | Danpatherm 16x10mm | Architect: Gansam