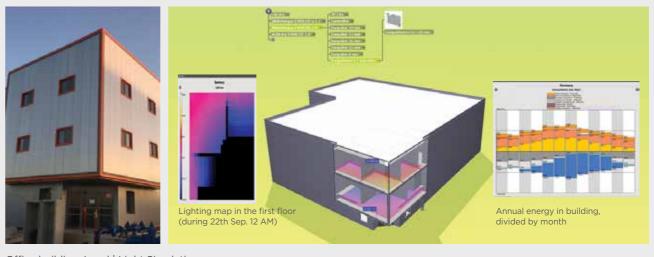

#### INTERNAL SOLAR AND THERMAL BEHAVIOUR SIMULATION

Danpal® offers a unique tool which can simulate visual and thermal comfort levels for a proposed building design. Using climatic data averages for the location of a given project, Danpal's Smart Energy Simulator can accurately predict internal daylight levels and building energy consumption. This allows the energy cost saving and environmental benefits of using Danpatherm to be quantified early in the design process.

- Dynamic internal daylight map simulation
- Dynamic internal energy consumption simulation

Office building, Israel | Light Simulation