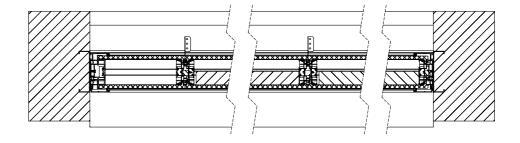

| Up to 24%                                                |
| Joining method between cassettes            | Polycarbonate cover plus screw fixings                | Concealed connections                                    |
| Free span between supports                  | 3 metres                                              | 4 metres                                                 |
| 10 year warranty                            | Yes                                                   | Yes                                                      |
| Resistance to fire                          | B- s1, D0                                             | B- s1, D0                                                |

#### **DANPATHERM BETWEEN WALLS - TOP VIEW**



### **COLOUR YOUR ATMOSPHERE** WITH THE DANPAL® PALETTE



#### ABOUT THE COMPANY

#### Innovative light architecture systems for building envelopes

Danpal® are creators of exceptional light-transmitting architectural systems for building envelopes, providing optimal solar and thermal comfort.

For over 30 years, our innovative systems have helped architects to transform light (both natural and artificial) into a powerful and versatile tool, for architectural creations that are internally and externally radiant.

An industry visionary, Danpal® are originators of the Danpalon® translucent panel standing seam system - a light architecture solution used around the world in commercial, education, transport, health, sports and high-tech projects.

Today, the company offers complete systems -