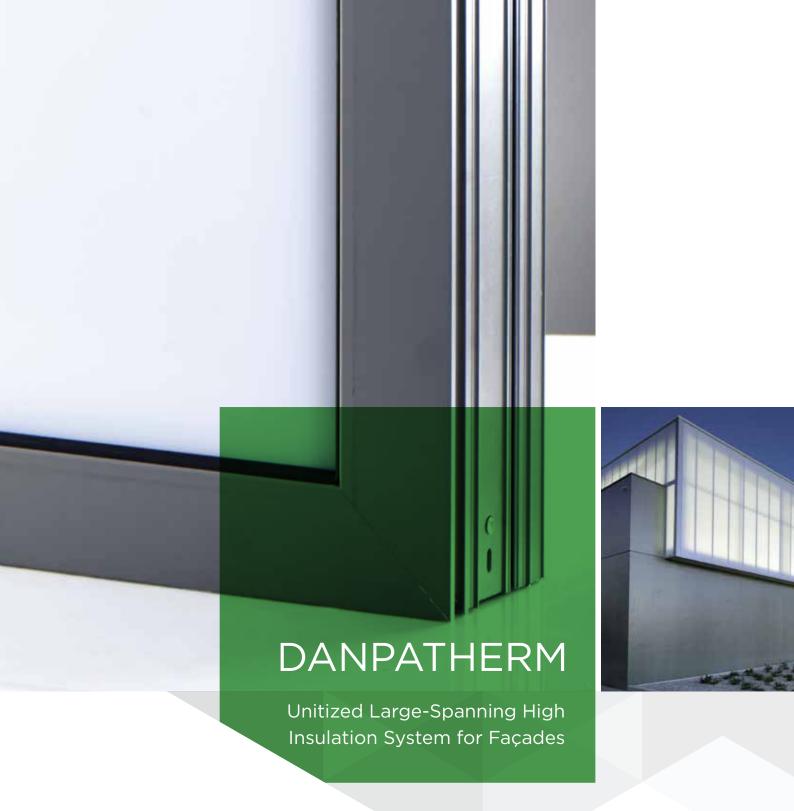

#### Unitized System for Clean & Quick Installation

- Danpatherm is a cassette panel system that is pre-fabricated off-site.
- It is quick and easy to install, reducing labour costs and construction times.
- Danpatherm prevents moisture and dirt penetrating between the panels.
- External panels can be removed if necessary without affecting the building envelope.

# **Excellent Thermal Insulation, Load Resistance and Spanning Capabilities**

- By including a translucent insulating material in the cavity, this unique double glazing concept can offer U values low as 0.52 W/m²K in Danpatherm K12, and 0.83 in Danpatherm K7.
- Danpatherm offers unparalleled wind load resistance and can span more than 3 metres unsupported, significantly reducing requirements for secondary steel framing.