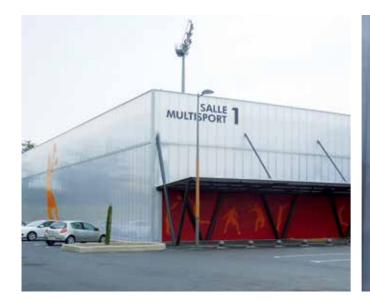

Sports Center, France | Danpatherm K7 | Architect: Matte Devaux Rousseau Architecture

#### Unitized System for Clean & Quick Installation

- Danpatherm is a cassette panel system that is pre-fabricated off-site.
- It is quick and easy to install, reducing labour costs and construction times.
- Danpatherm prevents moisture and dirt penetrating between the panels.
- External panels can be removed if necessary without affecting the building envelope.