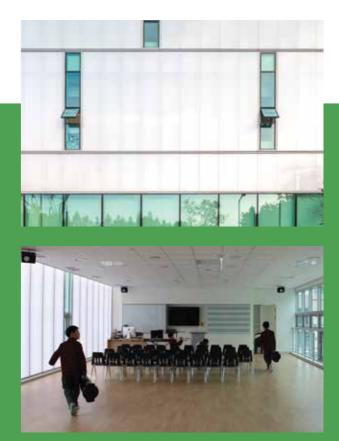

# **CREATE INNER CALM** WITH SOFT, DIFFUSED LIGHT

Danpatherm double glazing features Softlite, a special finish inherently manufactured into the panels that ensures even transmission of light and eliminates glare. With Soflight, interiors are evenly lit with a gentle and diffused light. Softlite is one of a wide range of finishes offered by Danpal®.