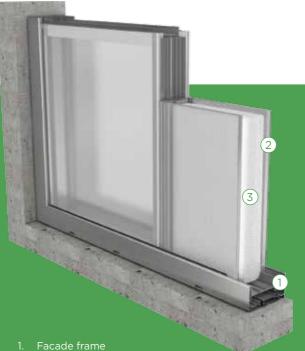

## **DANPATHERM DESCRIPTION**

- 3. Light diffuser insulation

School, Korea | Danpatherm 16x10mm | Architect: Gansam