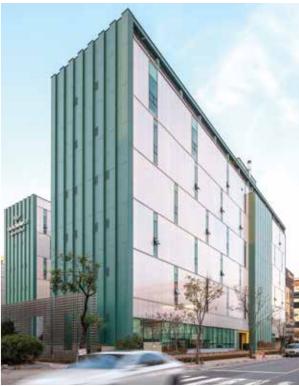

## **DANPATHERM DESCRIPTION**

- 3. Light diffuser insulation

School, Korea | Danpatherm 16x10mm | Architect: Gansam